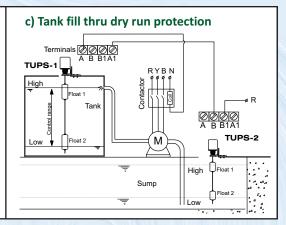

#### **Installation and Wiring**

- 1) The switch can be installed on the tank top or it can be fixed on side wall of tank thru 'L' bracket arrangement.
- 2) Ensure that tank internals does not restrict the float movement.
- 3) Installation of switch should be away from inlet & outlet to avoid the problem of turbulence and suction of float.
- 4) It can be connected to the pump as shown in figures a, b & c for various operations.