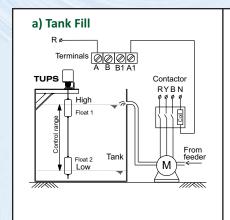

#### **Installation and Wiring**

- 1) The switch can be installed on the tank top or it can be fixed on side wall of tank thru 'L' bracket arrangement.
- 2) Ensure that tank internals does not restrict the float movement.
- 3) Installation of switch should be away from inlet & outlet to avoid the problem of turbulence and suction of float.
- 4) It can be connected to the pump as shown in figures a, b & c for various operations.