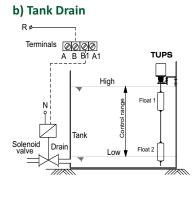

#### **Installation and Wiring**

- 1) The switch can be installed on the tank top or it can be fixed on side wall of tank thru 'L' bracket arrangement.
- 2) Ensure that tank internals does not restrict the float movement.
- 3) Installation of switch should be away from inlet & outlet to avoid the problem of turbulence and suction of float.
- 4) It can be connected to the pump as shown in figures a, b & c for various operations.