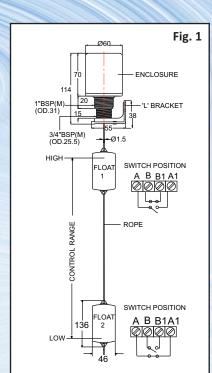

#### Construction and Operation (Fig. 1)

It consists of two weighted floats suspended by a rope which is connected to an actuating lever at its upper end. Spacing between the floats determines the control range (Differential) which can be adjusted by simply relocating the floats along the rope. When rising liquid reaches the top end of float-1 (High Level) the lever moves upwards due to loss of weight of both floats to close contacts B & B1 and open contacts A & A1 (Tank Drain). When falling liquid reaches the lower end of float-2 (Low Level) and contact positions are reversed i.e. B & B1 open and A & A1 close (Tank Fill). These contact operation can be used for pump control of tank fill or drain. The switch can be easily installed on the tank thru 'L' bracket.

### Specifications

Liquid : Water or similar liquid (sp.gr. ≈1)

**Enclosure** : Plastic

**Control Range** : 0.5 to 3 mtrs Switch : Micro switch Contact Type : (1NO + 1NC)**Contact Rating** : 5A @ 230VAC Float : 2 nos x Plastic

: L Bracket Mounting Operating Temperature: 0 to 70°C **Operating Pressure** : Atmospheric